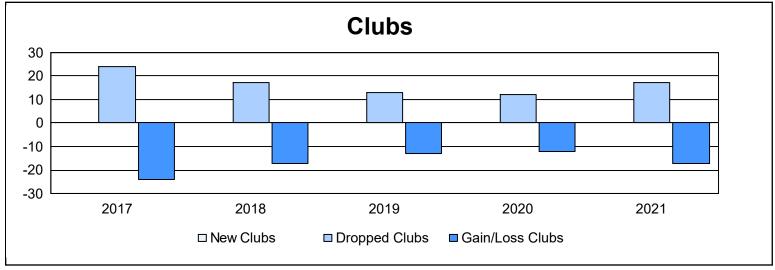

| Year      | New<br>Clubs | Dropped<br>Clubs | Gain/<br>Loss<br>Clubs | New<br>Members | Charter<br>Members | Reinstate<br>Members | Transfer<br>Members | Total<br>Member<br>Added | Total<br>Members<br>Dropped | Gain/<br>Loss<br>Members |
|-----------|--------------|------------------|------------------------|----------------|--------------------|----------------------|---------------------|--------------------------|-----------------------------|--------------------------|
| 2016-2017 | 0            | 24               | -24                    | 690            | 10                 | 11                   | 93                  | 804                      | 1,279                       | -475                     |
| 2017-2018 | 0            | 17               | -17                    | 506            | 2                  | 23                   | 43                  | 574                      | 1,175                       | -601                     |
| 2018-2019 | 0            | 13               | -13                    | 543            | 16                 | 13                   | 61                  | 633                      | 1,031                       | -398                     |
| 2019-2020 | 0            | 12               | -12                    | 425            | 9                  | 17                   | 31                  | 482                      | 1,057                       | -575                     |
| 2020-2021 | 0            | 17               | -17                    | 199            | 3                  | 13                   | 72                  | 287                      | 969                         | -682                     |
| Average   | 0            | 17               | -17                    | 473            | 8                  | 15                   | 60                  | 556                      | 1,102                       | -546                     |